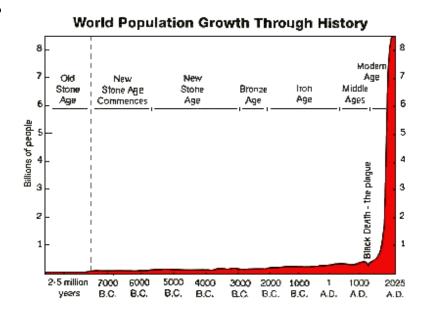

## **Backwards Population Explosion**

How many of you are there?

How many parents do you have?

How many grandparents?

How many great grandparents?

How many great great grandparents?

How many great great great grandparents?

How many great great great great grandparents?

How many great great great great great grandparents?

How many great great great great great great grandparents?

How many great great great great great great great grandparents?

How many great great great great great great great great grandparents?

How many great gre

How many great grandparents?

## STOP!

Is something going wrong?

## The Math in This Problem:

This investigation introduces the mathematical operation of exponentiation, which is essentially repeated multiplication. This puzzle specifically explores the powers of two, which are often used to measure computer memory and thus, have become consistently apparent in computer software. Exponentiation is also commonly and frequently used in within natural sciences, where we work with population growth.